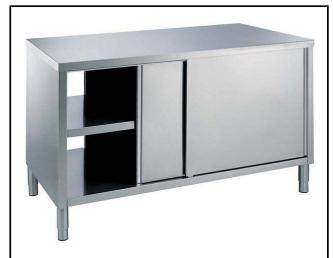

132783 (MTND1200PN)

Pass-through Cupboard with 1 shelf and 4 sliding doors, 1200mm

#### Item No.

Made entirely from stainless steel. Inner welded frame in stainless steel. Unique connection of panels to inner frame. The 50mm high worktop in 304 AISI stainless steel, 1mm in thickness, incorporates a layer of sound deadening material and has upturned edges. Sound-deadened sliding doors. Base panel in 304 AISI stainless steel and height-adjustable intermediate shelf. Mounted on feet, adjustable in height.

#### Construction

- Inner welded frame in stainless steel to guarantee superior strength and stability.
- Easy access to the cupboard interior on all lengths guaranteed by the use of only 2 doors.
- 50 mm worktop in 304 AISI stainless steel with upturned edges, incorporates an 18 mm layer of sound deadening material.
- Reinforced side and base panel in 304 AISI stainless steel.
- Equipped with intermediate shelf which can be positioned at three different heights.
- Sturdy sound-deadened sliding doors on tracks located flush to the front of the frame.
- Intermediate shelf in stainless steel with riveted corners and trasversal reinforcement in stainless steel.
- 100 mm upstand with 10 mm radioused corner and 13 mm deep, designed to be used against a wall.
- Base panel has 40mm high profile, is 8/10 in thickness with upturned edges and bar reinforcement. It is welded to legs for further structure reinforcement.
- 304 AISI stainless steel feet, 150 mm high and 54 mm in diameter, adjustable by -35/+25 mm.