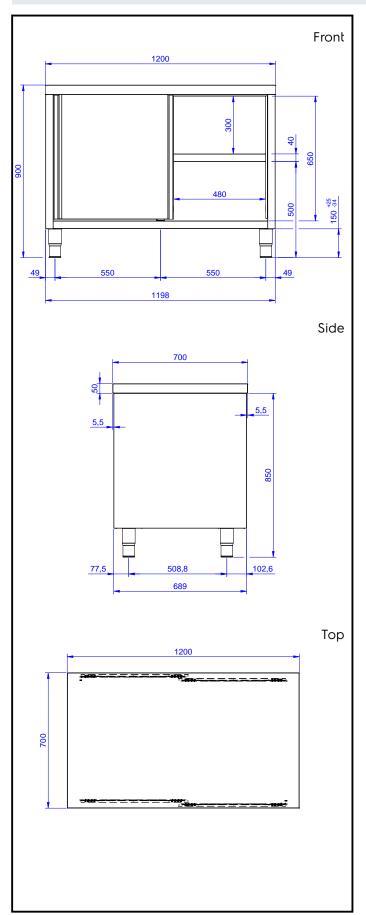

### **Key Information:**

Cabinet width:

132783 (MTND1200PN) 1145 mm Cabinet depth: 604 mm Cabinet height: 610 mm External dimensions, Width: 1200 mm External dimensions, Depth: 700 mm 900 mm External dimensions, Height: Number and type of doors: 4 Sliding Worktop thickness: 50 mm Net weight: 55 kg